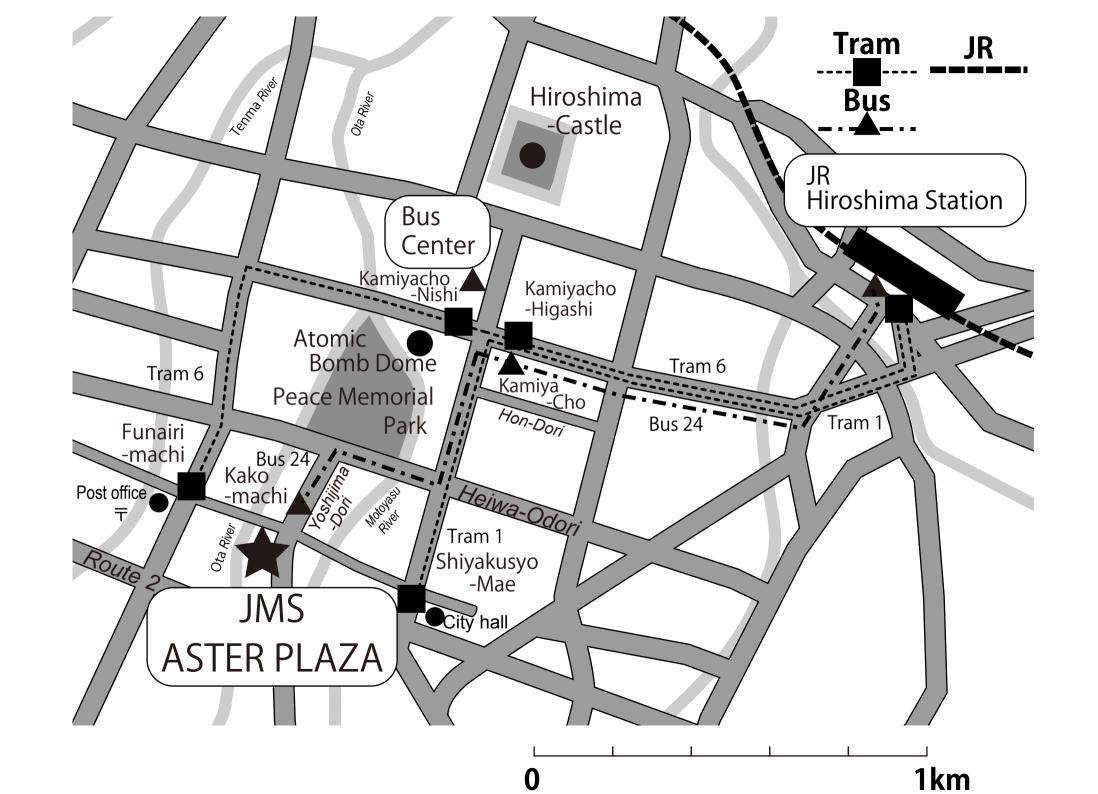

## From Hiroshima Bus Center To JMS ASTER PLAZA

By City Bus

Take the city bus "No. 24" from bus stop "Kamiya-Cho"

bound for "Yoshijima Eigyosho" or "Yoshijima Byoin (Hospital)" .

Get off at "Kako-machi" next to "Peace Memorial Park". (190 JPY)

1-minute walk from Kako-machi. (200m)

By Tram

Take the tram "No. 1" or "No.6" from "Kamiyacho-Higashi"

bound for "Hiroshima-Kou (port)".

Get off at "Shiyakusyo-mae" next to "Chuden-mae". (160 JPY)

8-minutes walk from Shiyakusyo-mae. (600m)

or

Take "No.6" tram from "Kamiyacho-Higashi" or "Kamiyacho-Nishi"

bound for "Eba" .

Get off at "Funairi-machi" next to "Dobashi". (160 JPY)

5-minutes walk from Funairi-machi. (400m)

By Taxi

About 10 min.. (~1000 JPY)

## From JR Hiroshima Station To JMS ASTER PLAZA

By Tram

Take "No.1" tram bound for "Hiroshima-Kou (port)".

Get off at "Shiyakusyo-mae" next to "Chuden-mae". (160 JPY)

8-minutes walk from Shiyakusyo-mae. (600m)

or

Take "No.6" tram bound for "Eba".

Get off at "Funairi-machi" next to "Dobashi". (160 JPY)

15-minutes walk from Funairi-machi. (400m)

By Bus

Take the city bus "No. 24" from A-3 bus stop

bound for "Yoshijima Eigyosho" or "Yoshijima Byoin(Hospital)".

Get off at "Kako-machi" next to "Peace Memorial Park" . (220 JPY)

1-minute walk from Kako-machi. (200m)

By Taxi

About 15 min.. (~1500 JPY)